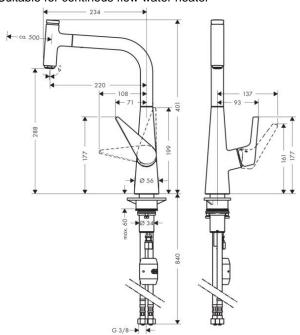

## **SPECIFICATION SHEET - fittings**

| BRAND:                         | hansgrohe                                                                                                                                     | Product Photo: |
|--------------------------------|-----------------------------------------------------------------------------------------------------------------------------------------------|----------------|
| ORIGIN:                        | Germany                                                                                                                                       |                |
| SERIES:                        | Sink Mixers                                                                                                                                   |                |
| PRODUCT<br>DESCRIPTION:        | Allegra Talis Select 300 single lever kitchen mixer with pull-out spray • Flow rate: 10 l./min. at 3 bar • Flow pressure; 1~5 bar (15~70 psi) |                |
| MODEL No.                      | 72821 000                                                                                                                                     |                |
| FINISH/COLOUR:                 | Chrome-plated                                                                                                                                 |                |
| DIMENSIONS:                    | 401mm height<br>220mm spout projection                                                                                                        |                |
| OPTIONAL<br>MATCHING<br>PARTS: | 2x angle valve ½"x¾"                                                                                                                          |                |

Technical Informations: Suitable for continous flow water heater

**REMINDER:** Pipe flushing must be done before faucets are installed. Failure to do so voids the warranty.

Do not use cleaners containing abrasive cleansers, ammonia, bleach, acids, waxes, alcohol, solvents or other products not recommended for chrome.