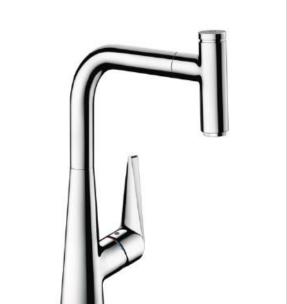

## **SPECIFICATION SHEET - fittings**

| BRAND:                         | hansgrohe                                                                                                                                     | Product Photo: |
|--------------------------------|-----------------------------------------------------------------------------------------------------------------------------------------------|----------------|
| ORIGIN:                        | Germany                                                                                                                                       |                |
| SERIES:                        | Sink Mixers                                                                                                                                   |                |
| PRODUCT<br>DESCRIPTION:        | Allegra Talis Select 300 single lever kitchen mixer with pull-out spray • Flow rate: 10 l./min. at 3 bar • Flow pressure; 1~5 bar (15~70 psi) |                |
| MODEL No.                      | 72821 000                                                                                                                                     |                |
| FINISH/COLOUR:                 | Chrome-plated                                                                                                                                 |                |
| DIMENSIONS:                    | 401mm height<br>220mm spout projection                                                                                                        |                |
| OPTIONAL<br>MATCHING<br>PARTS: | 2x angle valve ½"x¾"                                                                                                                          |                |